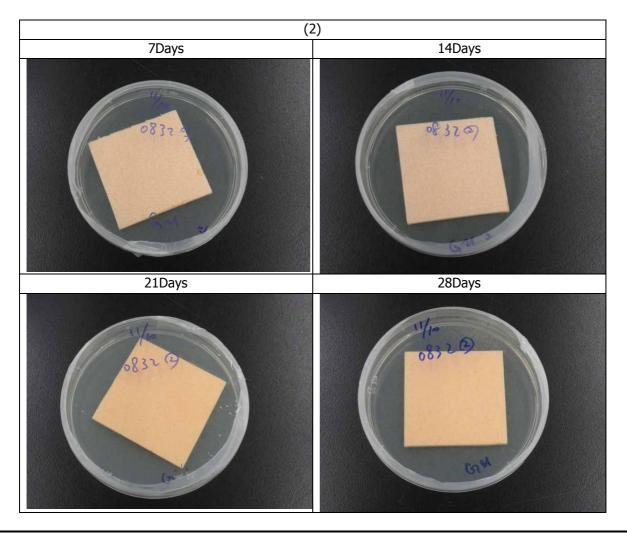

Sample (2) Face side

| Rating* At The Specific Period Of Incubation (Day) |                        |                        |                        |  |  |  |
|----------------------------------------------------|------------------------|------------------------|------------------------|--|--|--|
| <u>7<sup>th</sup></u>                              | <u>14<sup>th</sup></u> | <u>21<sup>st</sup></u> | <u>28<sup>th</sup></u> |  |  |  |
| 0                                                  | 0                      | 0                      | 0                      |  |  |  |

Remark : \* = Rating scale ranking from 0 to 4 and each number represents the degree of mould growth observed on the specimen surface .

- 0 None (no growth on specimen surface .)
- 1 Traces of growth (less than 10%).
- 2 Light growth (10%-30%).
- 3 Medium growth (30%-60%).
- 4 Heavy growth (60% to complete coverage).