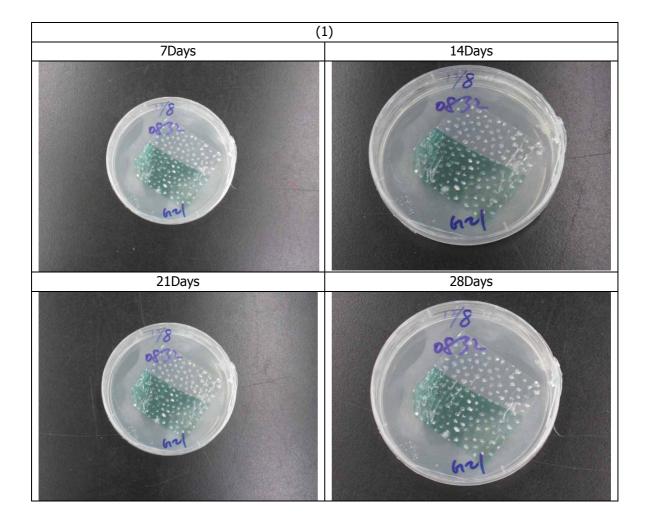

Result :

Sample (1) Inside Position excluded the white ball

| Rating* At The Specific Period Of Incubation (Day) |                       |                        |                        |                        |  |  |
|----------------------------------------------------|-----------------------|------------------------|------------------------|------------------------|--|--|
|                                                    | <u>7<sup>th</sup></u> | <u>14<sup>th</sup></u> | <u>21<sup>st</sup></u> | <u>28<sup>th</sup></u> |  |  |
|                                                    | 0                     | 0                      | 0                      | 0                      |  |  |

Remark : \* = Rating scale ranking from 0 to 4 and each number represents the degree of mould growth observed on the specimen surface .

- 0 None (no growth on specimen surface .)
- 1 Traces of growth (less than 10%).
- 2 Light growth (10%-30%).
- 3 Medium growth (30%-60%).
- 4 Heavy growth (60% to complete coverage).